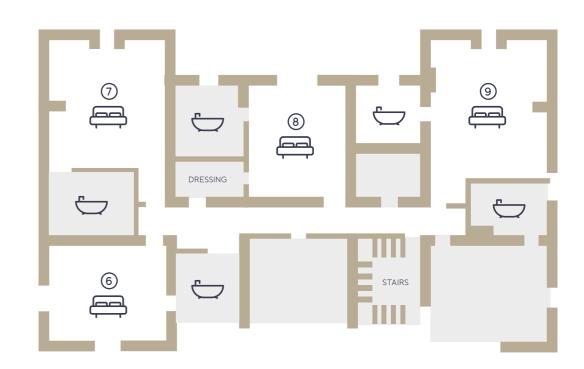

# Upper Levels \_\_\_

The nine prestigious suites and rooms of Château Bouffémont can hold up to 30 guests. To offer optimal comfort, all rooms feature the latest equipment: flat-screen television, radio, telephone, Internet and Wi-Fi.

# Second floor:

- Room 6: 34 m<sup>2</sup> Room with Twin beds with 1 convertible sofa that can accommodate 1, bathroom with shower.
- Room 7: 45 m<sup>2</sup> Suite with an emperor size bed, 1 convertible sofa that can accommodate 2, bathroom with shower and bath tub
- Room 8: 47 m² Suite with an emperor size bed, 1 convertible sofa that can accommodate 2, walk-in dressing room, bathroom with shower and bath tub
- Room 9: 45 m<sup>2</sup> Suite with an emperor size bed, 1 convertible sofa that can accommodate 2, bathroom with shower and bath tub