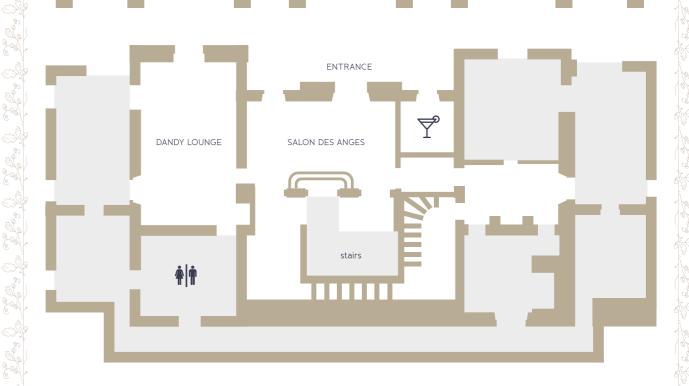

# Venue & Accommodation Capacity

This noble, stone-built residence spread over four floors offers over 2000 square meters of living space. Refined furnishings accompanies the latest technology adapted for events and provides an exceptional setting for receptions.

Ground Level =

With five-meter-high ceilings, the Grand Capacity Salon, the Salon du Baron and the Salon de la 🌞 Dimensions: 10 meters x 5,5 meters Marguise are the ideal place to host a seated \* 55 square meters or a cocktail dinner. All three are situated 🔷 4 tables of 10 guests for up to 40 guest next to each other and can be combined as a The Salon de la Marquise whole as one function room.

# The Grand Salon

With large windows towards the main terrace, overlooking the spectacular greenery of the gardens, the Grand Salon allows full appreciation and enjoyment of the surrounding serenity in an elegant setting under the breath-taking crystal **The Terrace** chandeliers.

# The Salon du Baron

With reunited hand-made wooden panels, \* 180 square meters deep red silk wall-covering and a majestic \* Up to 90 guests marble chimney, this function room was once the preferred spot of Major General Baron Empain.

# Capacity

- Dimensions: 34 meters x 3-6 meters

Garden Level

Below the historical staircase, through the entrance guarded by two majestic sculptures installed by the renowned artist Jean-Baptiste Carpeaux whose works also decorate the façade of the Opera Garnier in Paris, the Garden Level is the perfect area for cocktail receptions and late-night partying.

# The Salon des Anges

Decorated with an elegant wooden bar, the Salon des Anges is adorned with beautiful ornamental stone work on its walls and garnished with exquisite marble flooring. This room is the most adapted area for dancing and late-night partying.

# The Dandy Lounge

Devoted to the Château's previous noble owners, the Dandy Lounge recalls the effervescence of the twenties and thirties: Chesterfield sofas, unfinished wooden furniture with industrial lines and avant-garde objects symbolize a modernist era. This lounge area just next to the Salon des Anges is the perfect option for the ones who prefer to sit back andenjoy the evening.