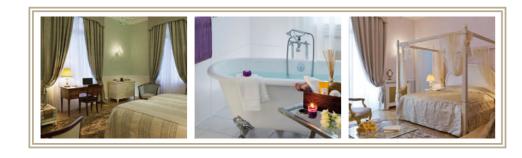

# Upper Levels \_\_\_

The nine prestigious suites and rooms of Château Bouffémont can hold up to 30 guests. To offer optimal comfort, all rooms feature the latest equipment: flat-screen television, radio, telephone, Internet and Wi-Fi.

# First floor:

- Room 1: 45 m<sup>2</sup> Suite with an emperor size bed, 1 convertible sofa that can accommodate 2, bathroom with shower and bath tub, a private terrace with view of the Private Horse Club.
- Room 2: 38m² Room with two twin beds with 1 convertible sofa that can accommodate 1, bathroom with shower.
- Room 3: 34 m<sup>2</sup> Room with queen size bed, 1 convertible sofa that can accommodate 1, bathroom with shower.
- Room 4: 70 m² Master Suite with emperor size bed, 1 convertible sofa that can accommodate 2, bathroom with shower and bath tub, a fireplace, a private terrace with view on the forest.
- Room 5: 45 m2 Central Suite with an emperor size bed, 1 convertible sofa that can accommodate 2, bathroom with shower and bath tub, view of Chateau Gardens and the Golf Course.

# Second floor:

- Room 6: 34 m<sup>2</sup> Room with Twin beds with 1 convertible sofa that can accommodate 1, bathroom with shower.
- Room 7: 45 m<sup>2</sup> Suite with an emperor size bed, 1 convertible sofa that can accommodate 2, bathroom with shower and bath tub
- Room 8: 47 m² Suite with an emperor size bed, 1 convertible sofa that can accommodate 2, walk-in dressing room, bathroom with shower and bath tub
- Room 9: 45 m<sup>2</sup> Suite with an emperor size bed, 1 convertible sofa that can accommodate 2, bathroom with shower and bath tub