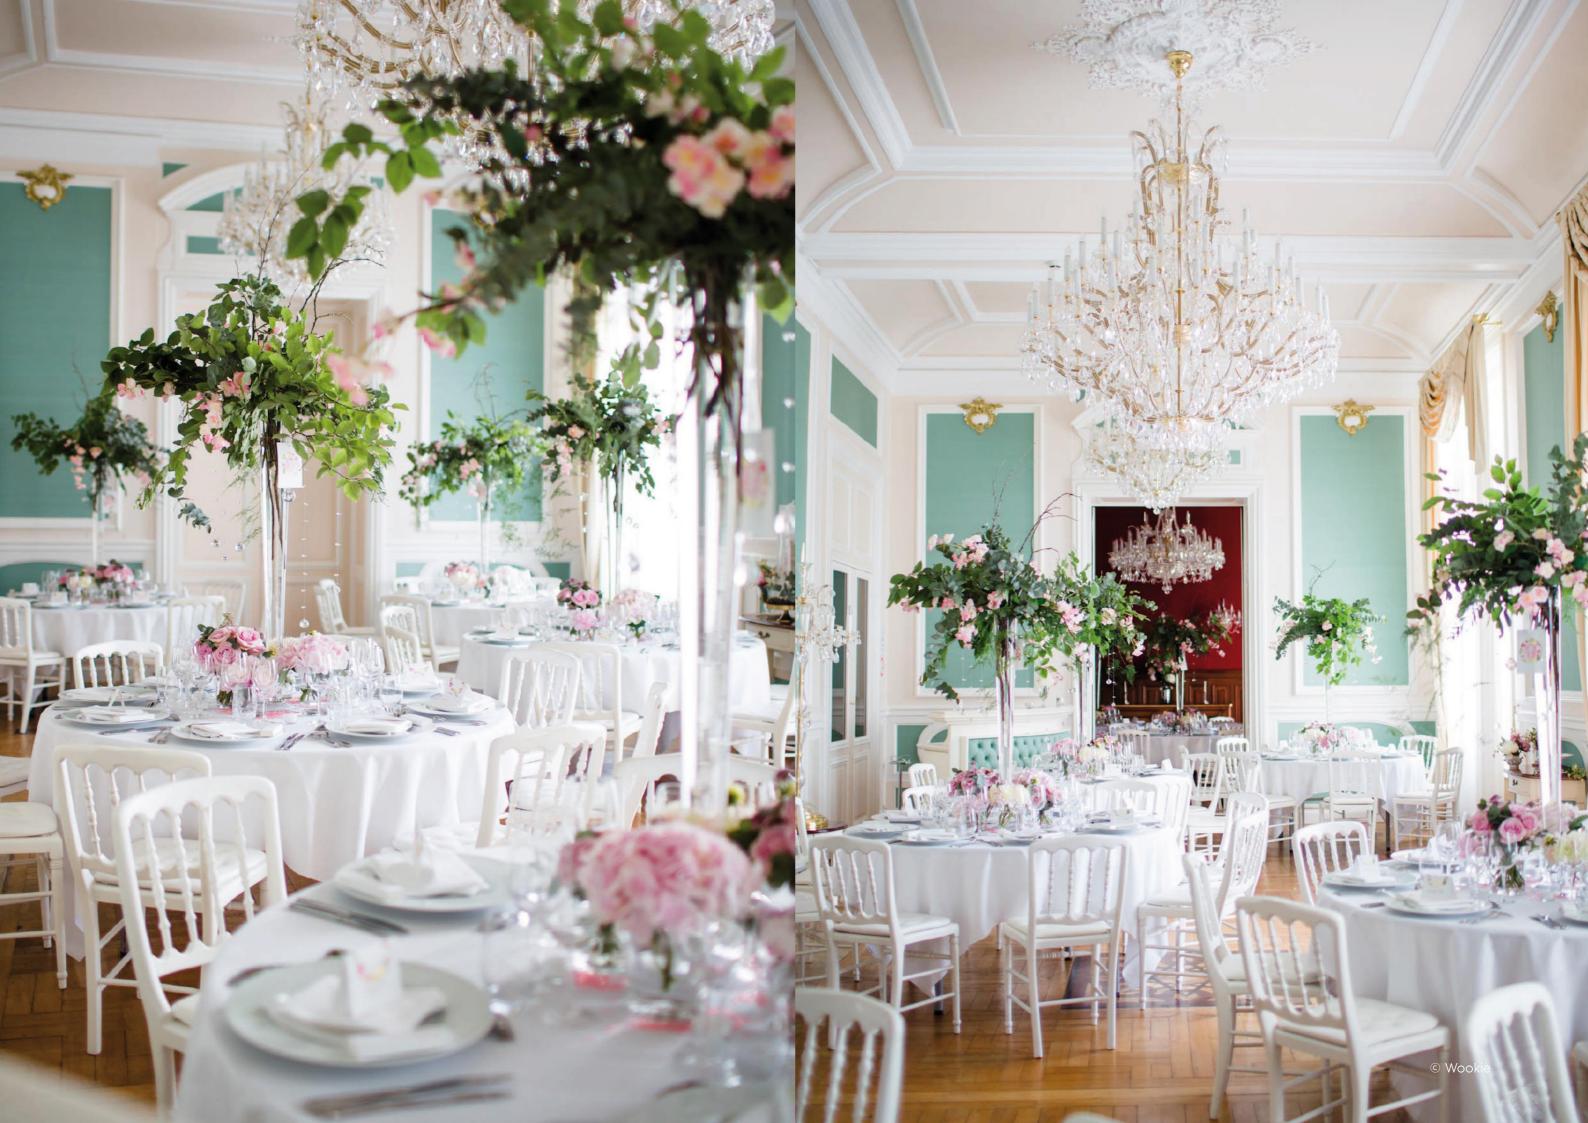

Ground Level =

With five-meter-high ceilings, the Grand Capacity Salon, the Salon du Baron and the Salon de la 🌞 Dimensions: 10 meters x 5,5 meters Marguise are the ideal place to host a seated \* 55 square meters or a cocktail dinner. All three are situated 🔷 4 tables of 10 guests for up to 40 guest next to each other and can be combined as a The Salon de la Marquise whole as one function room.

# Capacity

- 175 square meters
- ◆ Up to 150 guests for a seated dinner

# The Grand Salon

With large windows towards the main terrace, overlooking the spectacular greenery of the gardens, the Grand Salon allows full appreciation and enjoyment of the surrounding serenity in an elegant setting under the breath-taking crystal **The Terrace** chandeliers.

This imperial function room is without a doubt the heart of the prestigious ceremonies held at the historical château. Capacity

- Dimensions: 12 meters x 5,5 meters
- 65 square meters
- \* 7 tables of 8-9 guests for up to 60 guests in the afternoon.