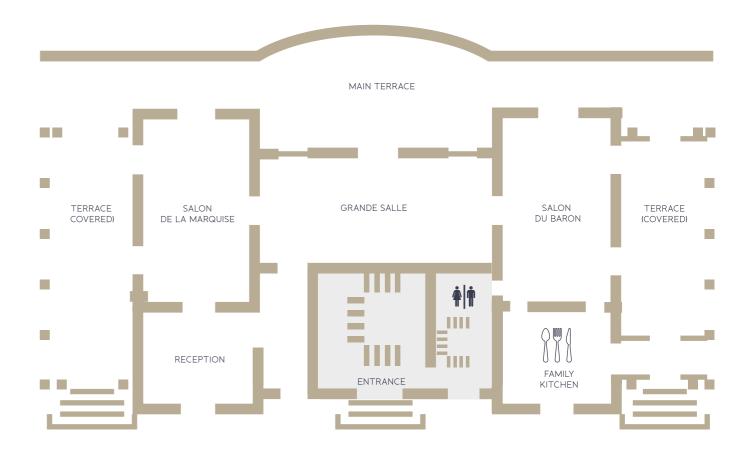

# Venue & Accommodation Capacity

This noble, stone-built residence spread over four floors offers over 2000 square meters of living space. Refined furnishings accompanies the latest technology adapted for events and provides an exceptional setting for receptions.

Ground Level =

With five-meter-high ceilings, the Grand Capacity Salon, the Salon du Baron and the Salon de la 🌞 Dimensions: 10 meters x 5,5 meters Marguise are the ideal place to host a seated \* 55 square meters or a cocktail dinner. All three are situated 🔷 4 tables of 10 guests for up to 40 guest next to each other and can be combined as a The Salon de la Marquise whole as one function room.

# Capacity

- Dimensions: 34 meters x 3-6 meters

Garden Level

Below the historical staircase, through the entrance guarded by two majestic sculptures installed by the renowned artist Jean-Baptiste Carpeaux whose works also decorate the façade of the Opera Garnier in Paris, the Garden Level is the perfect area for cocktail receptions and late-night partying.