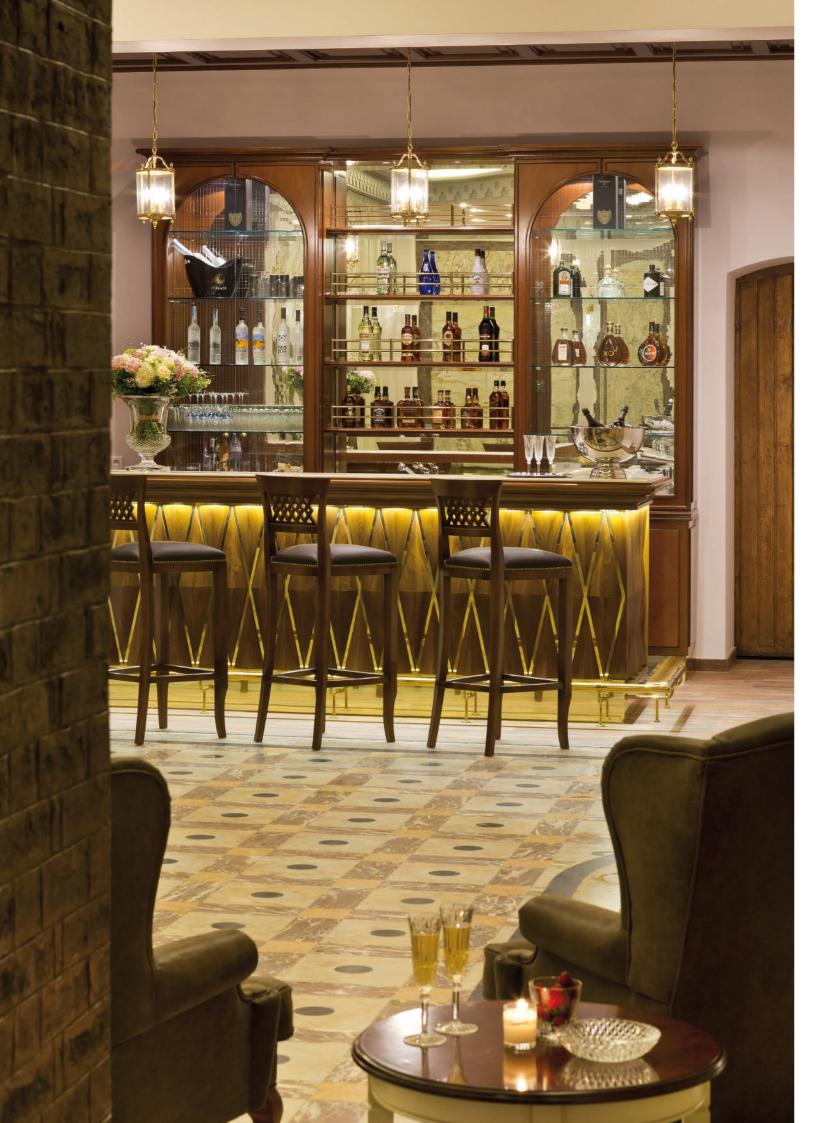

# The Salon des Anges

Decorated with an elegant wooden bar, the Salon des Anges is adorned with beautiful ornamental stone work on its walls and garnished with exquisite marble flooring. This room is the most adapted area for dancing and late-night partying.

# The Dandy Lounge

Devoted to the Château's previous noble owners, the Dandy Lounge recalls the effervescence of the twenties and thirties: Chesterfield sofas, unfinished wooden furniture with industrial lines and avant-garde objects symbolize a modernist era. This lounge area just next to the Salon des Anges is the perfect option for the ones who prefer to sit back andenjoy the evening.