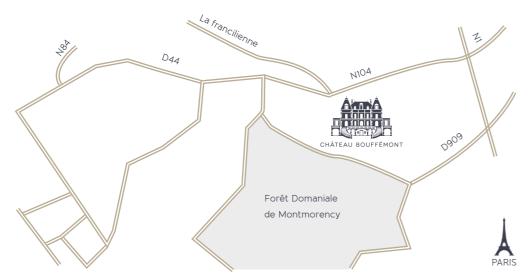

Just 30 kilometers from the center of Paris and 20 minutes from Charles de Gaulle Airport, the Château is located in the heart of Montmorency Forest. It offers a panoramic view of the Paris International Golf Club, an 18-hole course designed by golf legend Jack Nicklaus.

# MAP AND DIRECTIONS

by car : 20 min. from Charles de Gaulle aiport, 35 min. from Paris.

by train : Transilien H leaving from Paris Gare du Nord (20-minute ride).

The Bouffémont-Moiselles station is located 2.5 km (1.5 miles) from the Château. Shuttle service every 30 minutes.