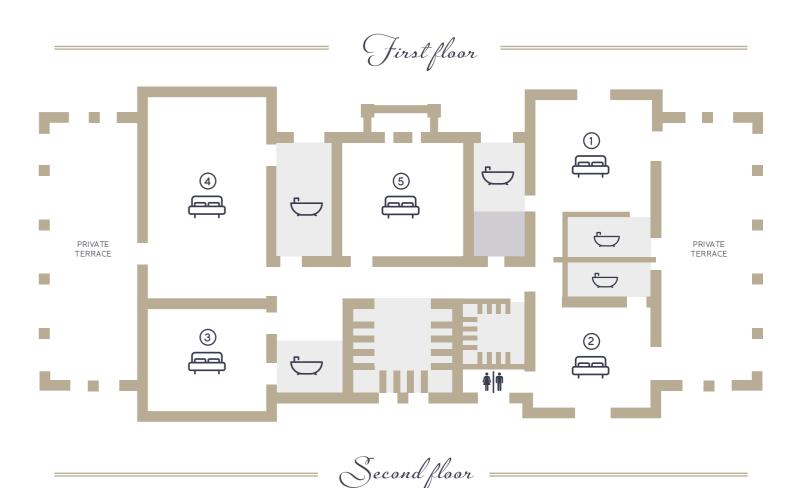

# Upper Levels \_\_\_

The nine prestigious suites and rooms of Château Bouffémont can hold up to 30 guests. To offer optimal comfort, all rooms feature the latest equipment: flat-screen television, radio, telephone, Internet and Wi-Fi.

# First floor:

- Room 1: 45 m<sup>2</sup> Suite with an emperor size bed, 1 convertible sofa that can accommodate 2, bathroom with shower and bath tub, a private terrace with view of the Private Horse Club.
- Room 2: 38m² Room with two twin beds with 1 convertible sofa that can accommodate 1, bathroom with shower.
- Room 3: 34 m<sup>2</sup> Room with queen size bed, 1 convertible sofa that can accommodate 1, bathroom with shower.
- Room 4: 70 m² Master Suite with emperor size bed, 1 convertible sofa that can accommodate 2, bathroom with shower and bath tub, a fireplace, a private terrace with view on the forest.
- Room 5: 45 m2 Central Suite with an emperor size bed, 1 convertible sofa that can accommodate 2, bathroom with shower and bath tub, view of Chateau Gardens and the Golf Course.